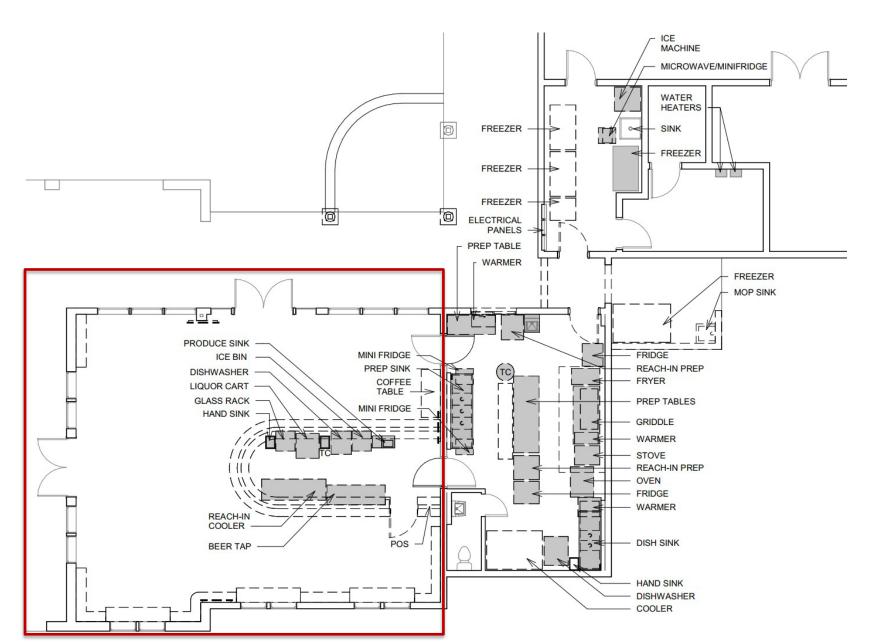

$\mathbb{B}$ 















































- Update/Refresh Finishes (remove bookshelves)
- 2) Rework staff circulation between dining and kitchen
- 3) Redesign Bar for better staff workflow

























### Program Goals – DINING EXPANSION





Proposed Plan - Dining MOP SINK MINI FRIDGE SINK **MICROWAVE** WATER **HEATERS** SHELVING **FREEZER** MACHINE NEW **DOORS FRIDGES** PREP TABLE SHELVING PREP PREP ELECTRICAL DINING EXPANSION STOR SHELF **PANELS** HAND SINK KITCHEN OUT / WARMER HAND SINK COFFEE TABLE LOW WALL W/ CAP NEW NEW PRODUCE FREEZER COOLER FREEZER SINK . **FRYER** DWF TC PREP ICE BIN TABLE GLASS RACK GRIDDLE **BEER TAPS** POS REACH-IN WARMER **DINING ROOM** PREP BAR STOVE 80 SEATS REACH-IN REACH-IN SEATS # LOW WALL W/ CAP COOLER PREP **EXISTING** LIQUOR STOR FRIDGE DOORS **OVENS*