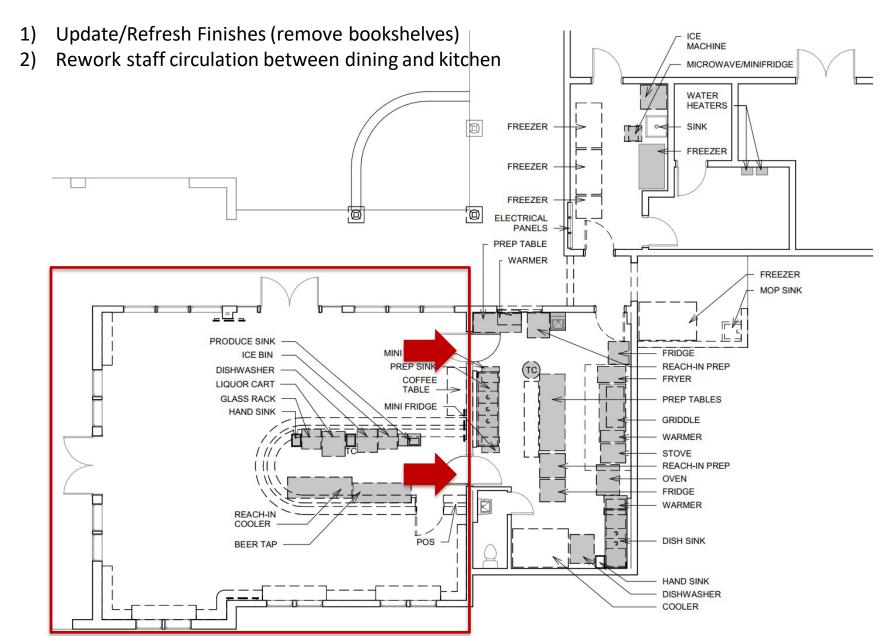

 $\mathbb{B}$ 

- Update/Refresh Finishes (remove bookshelves)
- 2) Rework staff circulation between dining and kitchen
- 3) Redesign Bar for better staff workflow

## Proposed Plan – Dining Expansion Challenges