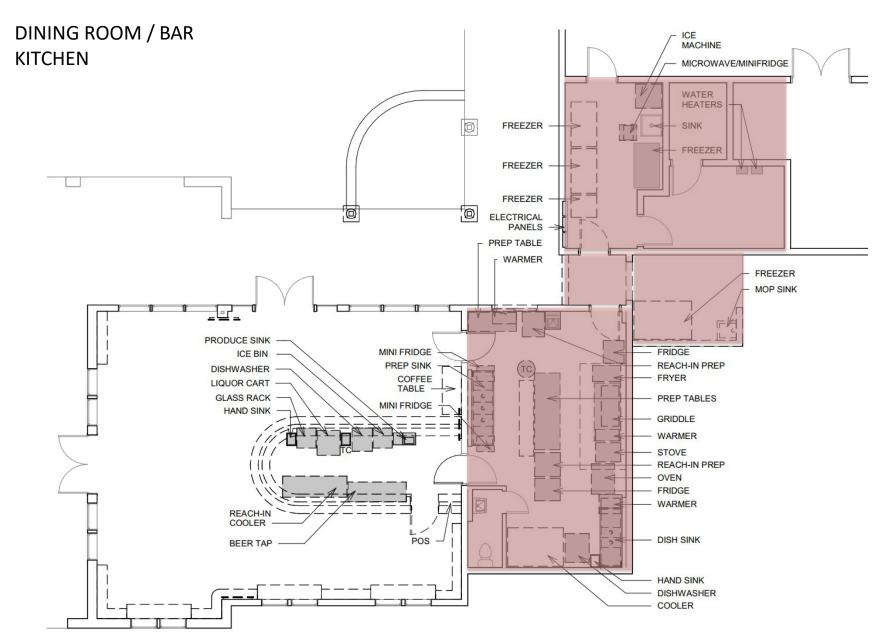

### Program Goals – DINING EXPANSION

Proposed Plan - Dining MOP SINK MINI FRIDGE SINK **MICROWAVE** WATER **HEATERS** SHELVING **FREEZER** MACHINE NEW **DOORS FRIDGES** PREP TABLE SHELVING PREP PREP ELECTRICAL DINING EXPANSION STOR SHELF **PANELS** HAND SINK KITCHEN OUT / WARMER HAND SINK COFFEE TABLE LOW WALL W/ CAP NEW NEW PRODUCE FREEZER COOLER FREEZER SINK . **FRYER** DWF TC PREP ICE BIN TABLE GLASS RACK GRIDDLE **BEER TAPS** POS REACH-IN WARMER **DINING ROOM** PREP BAR STOVE 80 SEATS REACH-IN REACH-IN SEATS # LOW WALL W/ CAP COOLER PREP **EXISTING** LIQUOR STOR FRIDGE DOORS **OVENS** ICE BIN W/ DISHWASHER GLASS DISHWASHER DISH SINK HAND SINK

# B

Proposed Plan – Dining Expansion