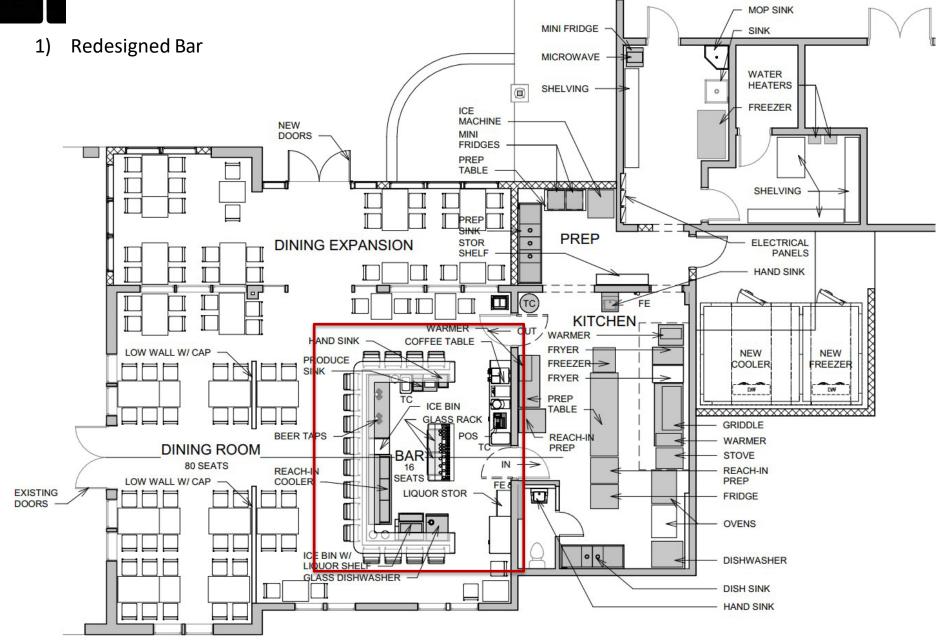

 $\mathbb{B}$ 

- Update/Refresh Finishes (remove bookshelves)
- 2) Rework staff circulation between dining and kitchen
- 3) Redesign Bar for better staff workflow

### Program Goals – DINING EXPANSION

Proposed Plan - Dining MOP SINK MINI FRIDGE SINK **MICROWAVE** WATER **HEATERS** SHELVING **FREEZER** MACHINE NEW **DOORS FRIDGES** PREP TABLE SHELVING PREP PREP ELECTRICAL DINING EXPANSION STOR SHELF **PANELS** HAND SINK KITCHEN OUT / WARMER HAND SINK COFFEE TABLE LOW WALL W/ CAP NEW NEW PRODUCE FREEZER COOLER FREEZER SINK . **FRYER** DWF TC PREP ICE BIN TABLE GLASS RACK GRIDDLE **BEER TAPS** POS REACH-IN WARMER **DINING ROOM** PREP BAR STOVE 80 SEATS REACH-IN REACH-IN SEATS # LOW WALL W/ CAP COOLER PREP **EXISTING** LIQUOR STOR FRIDGE DOORS **OVENS** ICE BIN W/ DISHWASHER GLASS DISHWASHER DISH SINK HAND SINK

# B

Proposed Plan – Dining Expansion