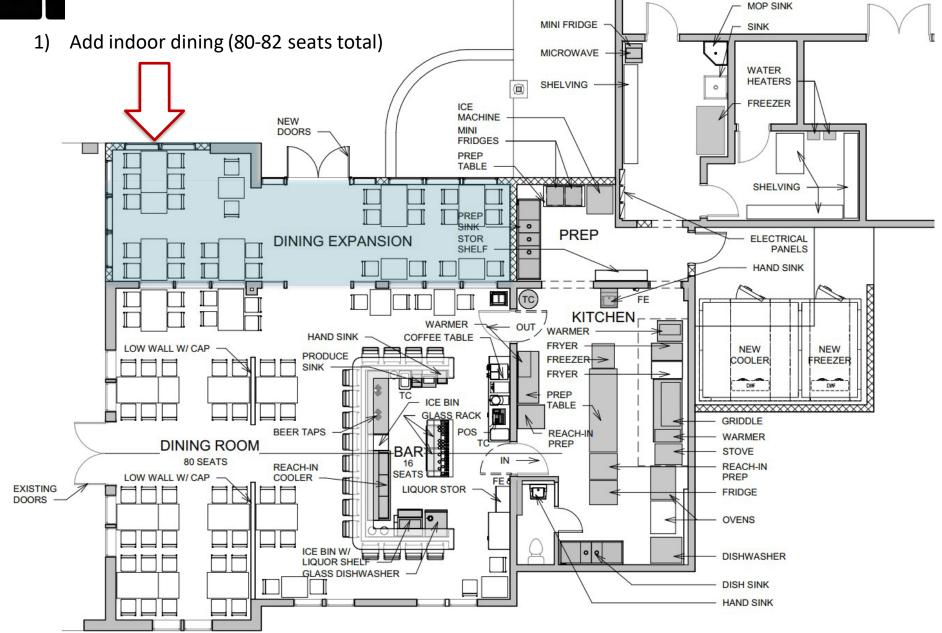

### Program Goals – DINING EXPANSION

Proposed Plan - Dining MOP SINK MINI FRIDGE SINK **MICROWAVE** WATER **HEATERS** SHELVING **FREEZER** MACHINE NEW **DOORS FRIDGES** PREP TABLE SHELVING PREP PREP ELECTRICAL DINING EXPANSION STOR SHELF **PANELS** HAND SINK KITCHEN OUT / WARMER HAND SINK COFFEE TABLE LOW WALL W/ CAP NEW NEW PRODUCE FREEZER COOLER FREEZER SINK . **FRYER** DWF TC PREP ICE BIN TABLE GLASS RACK GRIDDLE **BEER TAPS** POS REACH-IN WARMER **DINING ROOM** PREP BAR STOVE 80 SEATS REACH-IN REACH-IN SEATS # LOW WALL W/ CAP COOLER PREP **EXISTING** LIQUOR STOR FRIDGE DOORS **OVENS** ICE BIN W/ DISHWASHER GLASS DISHWASHER DISH SINK HAND SINK

# B

Proposed Plan – Dining Expansion