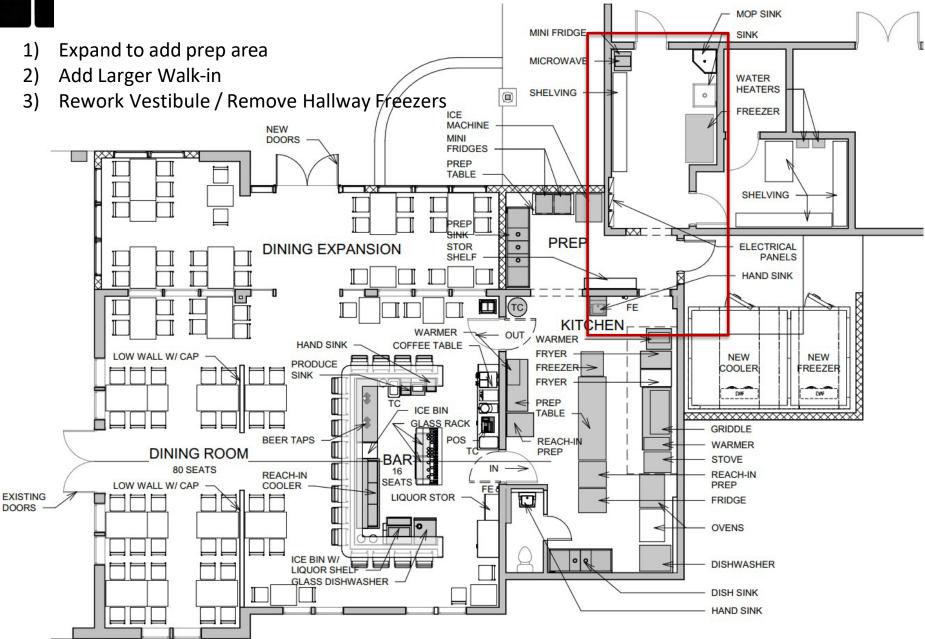

k staff circulation between dining and kitchen
- 3) Redesign Bar for better staff workflow

























### Program Goals – DINING EXPANSION





Proposed Plan - Dining MOP SINK MINI FRIDGE SINK **MICROWAVE** WATER **HEATERS** SHELVING **FREEZER** MACHINE NEW **DOORS FRIDGES** PREP TABLE SHELVING PREP PREP ELECTRICAL DINING EXPANSION STOR SHELF **PANELS** HAND SINK KITCHEN OUT / WARMER HAND SINK COFFEE TABLE LOW WALL W/ CAP NEW NEW PRODUCE FREEZER COOLER FREEZER SINK . **FRYER** DWF TC PREP ICE BIN TABLE GLASS RACK GRIDDLE **BEER TAPS** POS REACH-IN WARMER **DINING ROOM** PREP BAR STOVE 80 SEATS REACH-IN REACH-IN SEATS # LOW WALL W/ CAP COOLER PREP **EXISTING** LIQUOR STOR FRIDGE DOORS **OVENS** ICE BIN W/ DISHWASHER GLASS DISHWASHER DISH SINK HAND SINK















# B











Proposed Plan – Dining Expansion





## Proposed Plan – Dining Expansion Challenges







## Proposed Plan – Dining Expansion Challenges



# $\mathbb{B}$

#### Proposed Plan – Dining Expansion





Project Area Total:

| Dining Expansion              | No Dining Expansion |                               |          |  |  |  |  |
|-------------------------------|---------------------|-------------------------------|----------|--|--|--|--|
| SPACE                         | AREA                | SPACE                         | AR       |  |  |  |  |
| Existing Dining Room Area:    | 1,139 sf            | Existing Dining Room Area:    | 1,139    |  |  |  |  |
| Existing Kitchen              | 402 sf              | Existing Kitchen              | 402      |  |  |  |  |
| Existing Pantry