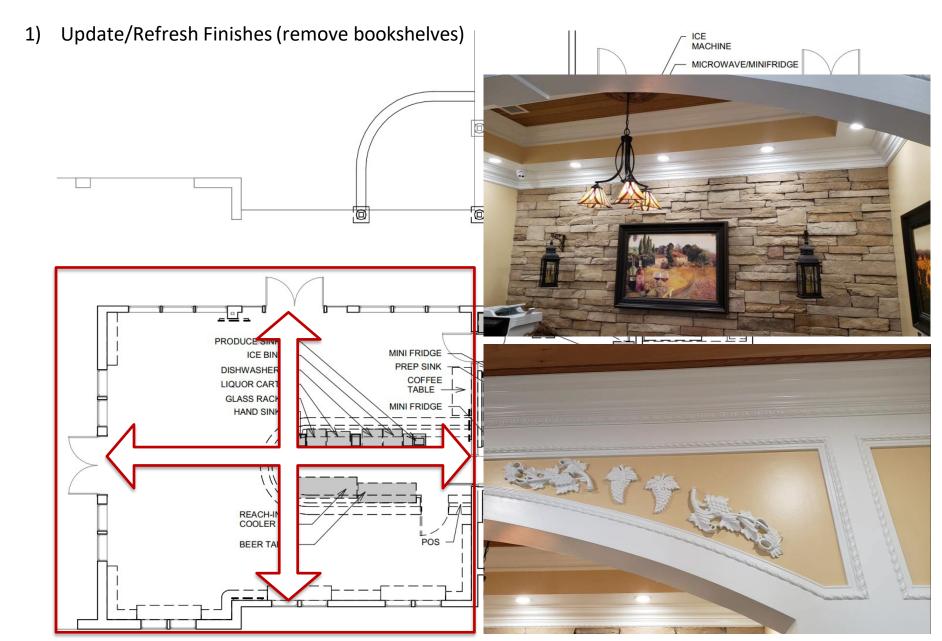

 $\mathbb{B}$ 

- Update/Refresh Finishes (remove bookshelves)
- 2) Rework staff circulation between dining and kitchen
- 3) Redesign Bar for better staff workflow