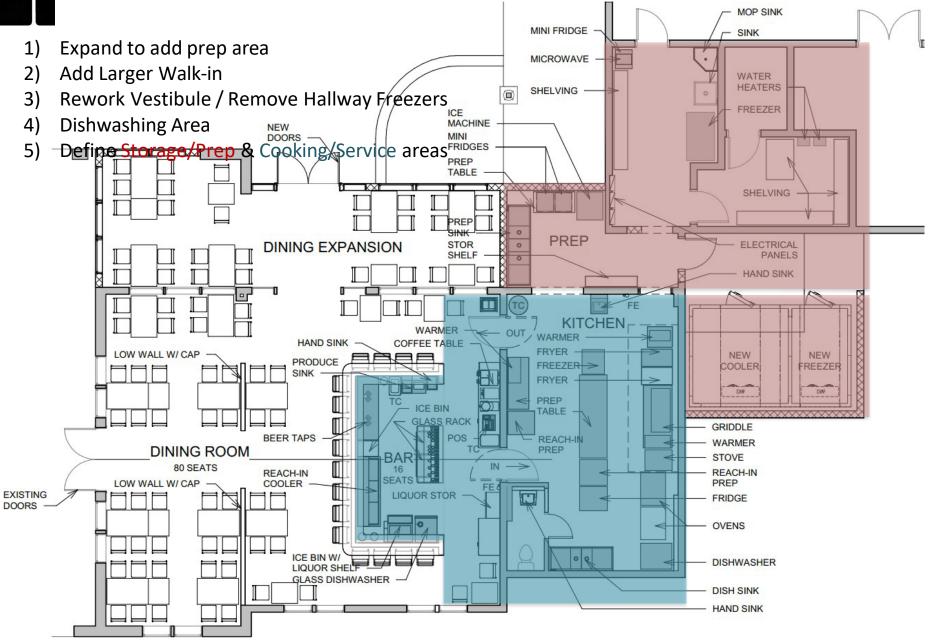

aff circulation between dining and kitchen
- 3) Redesign Bar for better staff workflow

























### Program Goals – DINING EXPANSION





Proposed Plan - Dining MOP SINK MINI FRIDGE SINK **MICROWAVE** WATER **HEATERS** SHELVING **FREEZER** MACHINE NEW **DOORS FRIDGES** PREP TABLE SHELVING PREP PREP ELECTRICAL DINING EXPANSION STOR SHELF **PANELS** HAND SINK KITCHEN OUT / WARMER HAND SINK COFFEE TABLE LOW WALL W/ CAP NEW NEW PRODUCE FREEZER COOLER FREEZER SINK . **FRYER** DWF TC PREP ICE BIN TABLE GLASS RACK GRIDDLE **BEER TAPS** POS REACH-IN WARMER **DINING ROOM** PREP BAR STOVE 80 SEATS REACH-IN REACH-IN SEATS # LOW WALL W/ CAP COOLER PREP **EXISTING** LIQUOR STOR FRIDGE DOORS **OVENS** ICE BIN W/ DISHWASHER GLASS DISHWASHER DISH SINK HAND SINK















# B











Proposed Plan – Dining Expansion





## Proposed Plan – Dining Expansion Challenges







## Proposed Plan – Dining Expansion Challenges



# $\mathbb{B}$

#### Proposed Plan – Dining Expansion





Project Area Total:

| Dining Expansion              | No Dining Expansion |                               |          |  |  |  |  |
|-------------------------------|---------------------|-------------------------------|----------|--|--|--|--|
| SPACE                         | AREA                | SPACE                         | AR       |  |  |  |  |
| Existing Dining Room Area:    | 1,139 sf            | Existing Dining Room Area:    | 1,139    |  |  |  |  |
| Existing Kitchen              | 402 sf              | Existing Kitchen              | 402      |  |  |  |  |
| Existing Pantry: