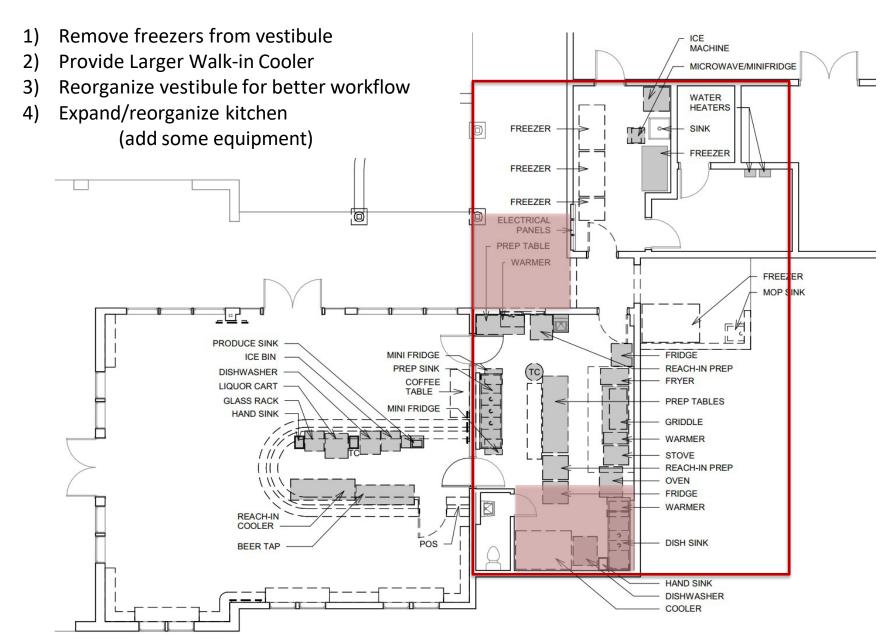

$\mathbb{B}$ 















































- Update/Refresh Finishes (remove bookshelves)
- 2) Rework staff circulation between dining and kitchen
- 3) Redesign Bar for better staff workflow

























### Program Goals – DINING EXPANSION





Proposed Plan - Dining MOP SINK MINI FRIDGE SINK **MICROWAVE** WATER **HEATERS** SHELVING **FREEZER** MACHINE NEW **DOORS FRIDGES** PREP TABLE SHELVING PREP PREP ELECTRICAL DINING EXPANSION STOR SHELF **PANELS** HAND SINK KITCHEN OUT / WARMER HAND SINK COFFEE TABLE LOW WALL W/ CAP NEW NEW PRODUCE FREEZER COOLER FREEZER SINK . **FRYER** DWF TC PREP ICE BIN TABLE GLASS RACK GRIDDLE **BEER TAPS** POS REACH-IN WARMER **DINING ROOM** PREP BAR STOVE 80 SEATS REACH-IN REACH-IN SEATS # LOW WALL W/ CAP COOLER PREP **EXISTING** LIQUOR STOR FRIDGE DOORS **OVENS** ICE BIN W/ DISHWASHER GLASS DISHWASHER DISH SINK HAND SINK















# B











Proposed Plan – Dining Expansion





## Proposed Plan – Dining Expansion Challenges







## Proposed Pl