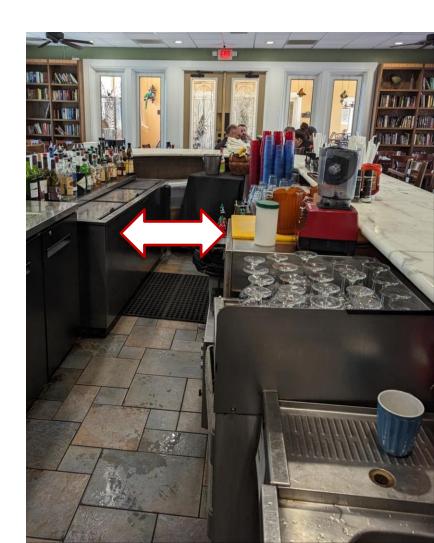

 $\mathbb{B}$ 

- Update/Refresh Finishes (remove bookshelves)
- 2) Rework staff circulation between dining and kitchen
- 3) Redesign Bar for better staff workflow