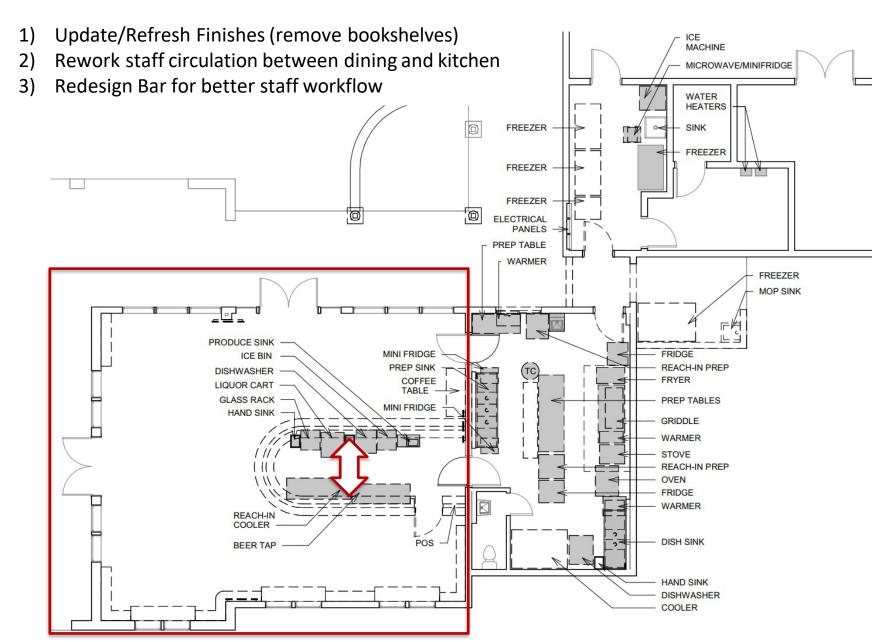

 $\mathbb{B}$ 

- Update/Refresh Finishes (remove bookshelves)
- 2) Rework staff circulation between dining and kitchen
- 3) Redesign Bar for better staff workflow