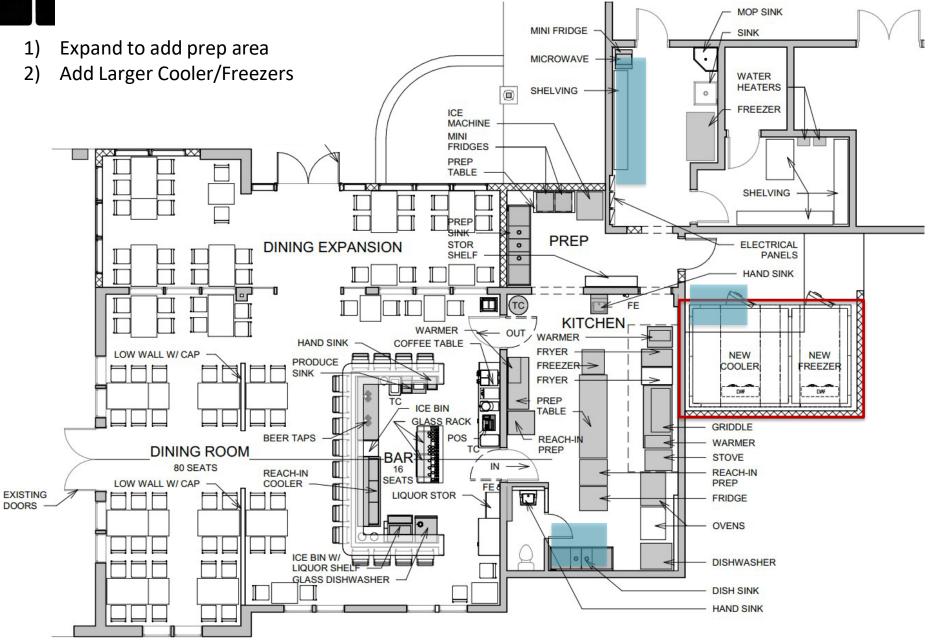

ork staff circulation between dining and kitchen
- 3) Redesign Bar for better staff workflow

























### Program Goals – DINING EXPANSION





Proposed Plan - Dining MOP SINK MINI FRIDGE SINK **MICROWAVE** WATER **HEATERS** SHELVING **FREEZER** MACHINE NEW **DOORS FRIDGES** PREP TABLE SHELVING PREP PREP ELECTRICAL DINING EXPANSION STOR SHELF **PANELS** HAND SINK KITCHEN OUT / WARMER HAND SINK COFFEE TABLE LOW WALL W/ CAP NEW NEW PRODUCE FREEZER COOLER FREEZER SINK . **FRYER** DWF TC PREP ICE BIN TABLE GLASS RACK GRIDDLE **BEER TAPS** POS REACH-IN WARMER **DINING ROOM** PREP BAR STOVE 80 SEATS REACH-IN REACH-IN SEATS # LOW WALL W/ CAP COOLER PREP **EXISTING** LIQUOR STOR FRIDGE DOORS **OVENS** ICE BIN W/ DISHWASHER GLASS DISHWASHER DISH SINK HAND SINK















# B











Proposed Plan – Dining Expansion





## Proposed Plan – Dining Expansion Challenges







## Proposed Plan – Dining Expansion Challenges



# $\mathbb{B}$

#### Proposed Plan – Dining Expansion





Project Area Total:

| Dining Expansion              | No Dining Expansion |                               |          |  |  |  |  |
|-------------------------------|---------------------|-------------------------------|----------|--|--|--|--|
| SPACE                         | AREA                | SPACE                         | AR       |  |  |  |  |
| Existing Dining Room Area:    | 1,139 sf            | Existing Dining Room Area:    | 1,139    |  |  |  |  |
| Existing Kitchen              | 402 sf              | Existing Kitchen              | 402      |  |  |  |  |
| Existing Pant