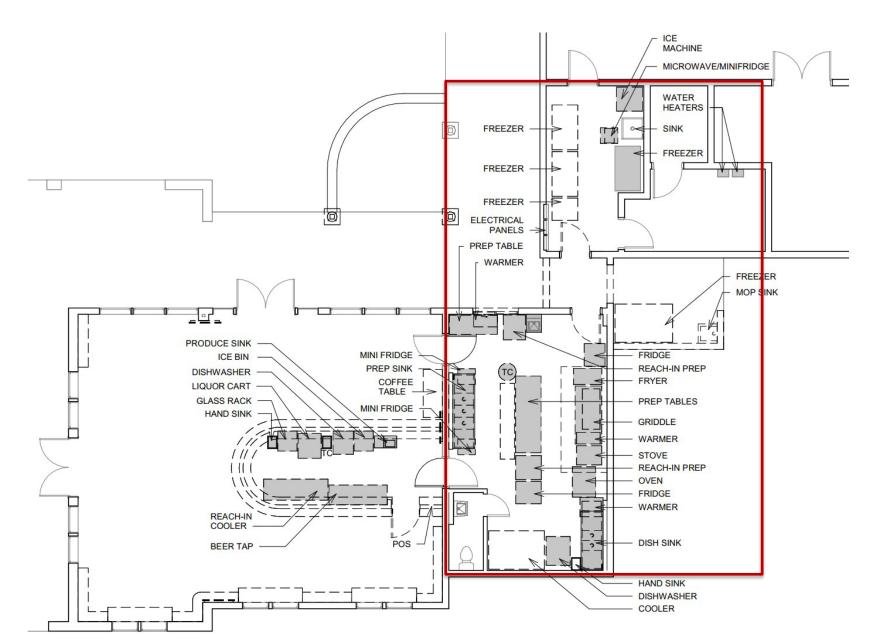

$\mathbb{B}$ 















































- Update/Refresh Finishes (remove bookshelves)
- 2) Rework staff circulation between dining and kitchen
- 3) Redesign Bar for better staff workflow

























### Program Goals – DINING EXPANSION





Proposed Plan - Dining MOP SINK MINI FRIDGE SINK **MICROWAVE** WATER **HEATERS** SHELVING **FREEZER** MACHINE NEW **DOORS FRIDGES** PREP TABLE SHELVING PREP PREP ELECTRICAL DINING EXPANSION STOR SHELF **PANELS** HAND SINK KITCHEN OUT / WARMER HAND SINK COFFEE TABLE LOW WALL W/ CAP NEW NEW PRODUCE FREEZER COOLER FREEZER SINK . **FRYER** DWF TC PREP ICE BIN TABLE GLASS RACK GRIDDLE **BEER TAPS** POS REACH-IN WARMER **DINING ROOM** PREP BAR STOVE 80 SEATS REACH-IN REACH-IN SEATS # LOW WALL W/ CAP COOLER PREP **EXISTING** LIQUOR STOR FRIDGE DOORS **OVENS** ICE BIN W/ DISHWASHER GLASS DISHWASHER DISH SINK HAND SINK















# B











Proposed Plan – Dining Expansion





## Proposed Plan – Dining Expansion Challenges