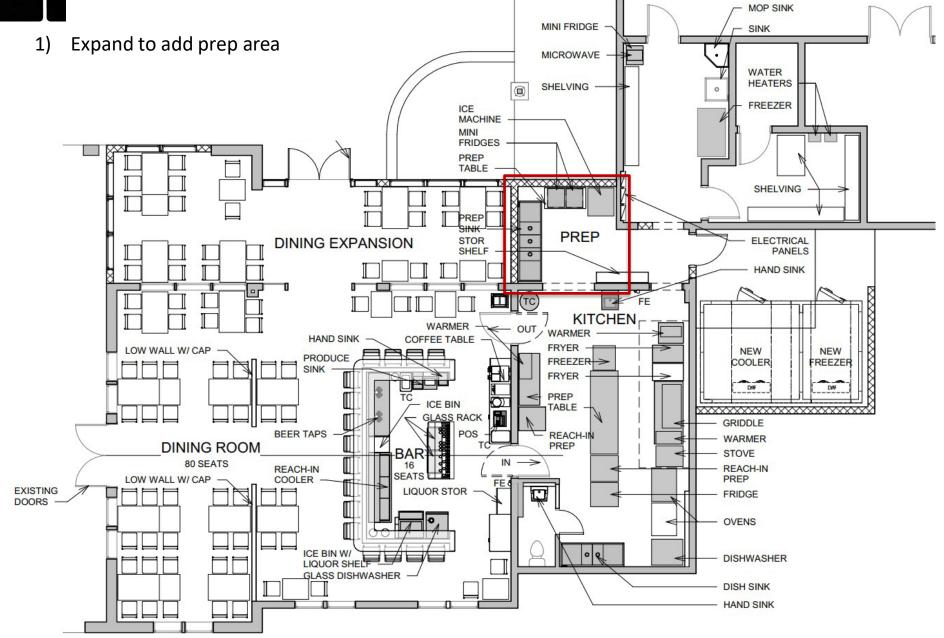

ework staff circulation between dining and kitchen
- 3) Redesign Bar for better staff workflow

























### Program Goals – DINING EXPANSION





Proposed Plan - Dining MOP SINK MINI FRIDGE SINK **MICROWAVE** WATER **HEATERS** SHELVING **FREEZER** MACHINE NEW **DOORS FRIDGES** PREP TABLE SHELVING PREP PREP ELECTRICAL DINING EXPANSION STOR SHELF **PANELS** HAND SINK KITCHEN OUT / WARMER HAND SINK COFFEE TABLE LOW WALL W/ CAP NEW NEW PRODUCE FREEZER COOLER FREEZER SINK . **FRYER** DWF TC PREP ICE BIN TABLE GLASS RACK GRIDDLE **BEER TAPS** POS REACH-IN WARMER **DINING ROOM** PREP BAR STOVE 80 SEATS REACH-IN REACH-IN SEATS # LOW WALL W/ CAP COOLER PREP **EXISTING** LIQUOR STOR FRIDGE DOORS **OVENS** ICE BIN W/ DISHWASHER GLASS DISHWASHER DISH SINK HAND SINK















# B











Proposed Plan – Dining Expansion





## Proposed Plan – Dining Expansion Challenges







## Proposed Plan – Dining Expansion Challenges



# $\mathbb{B}$

#### Proposed Plan – Dining Expansion





Project Area Total:

| Dining Expansion              | No Dining Expansion |                               |          |  |  |  |  |
|-------------------------------|---------------------|-------------------------------|----------|--|--|--|--|
| SPACE                         | AREA                | SPACE                         | AR       |  |  |  |  |
| Existing Dining Room Area:    | 1,139 sf            | Existing Dining Room Area:    | 1,139    |  |  |  |  |
| Existing Kitchen              | 402 sf              | Existing Kitchen              | 402      |  |  |  |  |
| Existing Pa