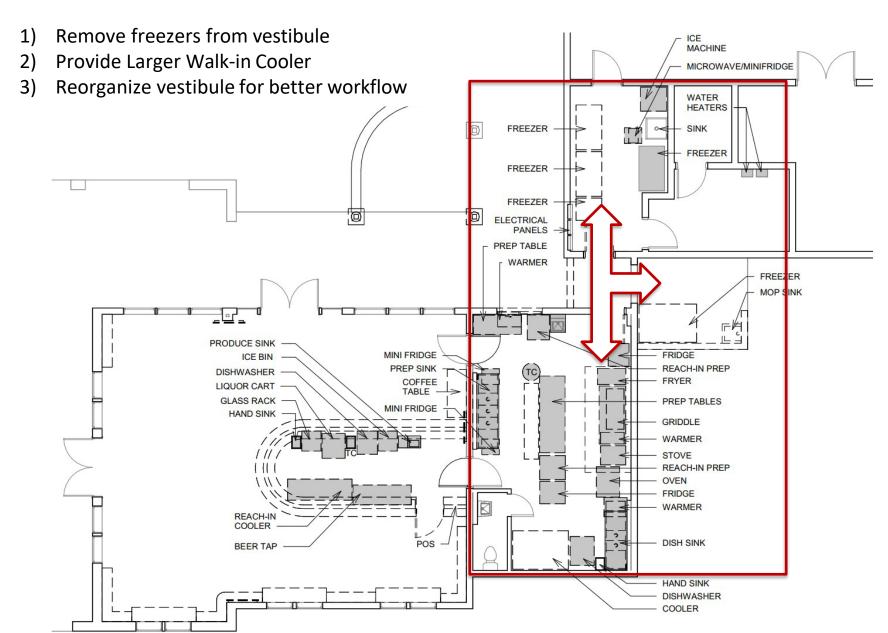

$\mathbb{B}$ 















































- Update/Refresh Finishes (remove bookshelves)
- 2) Rework staff circulation between dining and kitchen
- 3) Redesign Bar for better staff workflow

























### Program Goals – DINING EXPANSION





Proposed Plan - Dining MOP SINK MINI FRIDGE SINK **MICROWAVE** WATER **HEATERS** SHELVING **FREEZER** MACHINE NEW **DOORS FRIDGES** PREP TABLE SHELVING PREP PREP ELECTRICAL DINING EXPANSION STOR SHELF **PANELS** HAND SINK KITCHEN OUT / WARMER HAND SINK COFFEE TABLE LOW WALL W/ CAP NEW NEW PRODUCE FREEZER COOLER FREEZER SINK . **FRYER** DWF TC PREP ICE BIN TABLE GLASS RACK GRIDDLE **BEER TAPS** POS REACH-IN WARMER **DINING ROOM** PREP BAR STOVE 80 SEATS REACH-IN REACH-IN SEATS # LOW WALL W/ CAP COOLER PREP **EXISTING** LIQUOR STOR FRIDGE DOORS **OVENS** ICE BIN W/ DISHWASHER GLASS DISHWASHER DISH SINK HAND SINK















# B











Proposed Plan – Dining Expansion





## Proposed Plan – Dining Expansion Challenges







## Propose