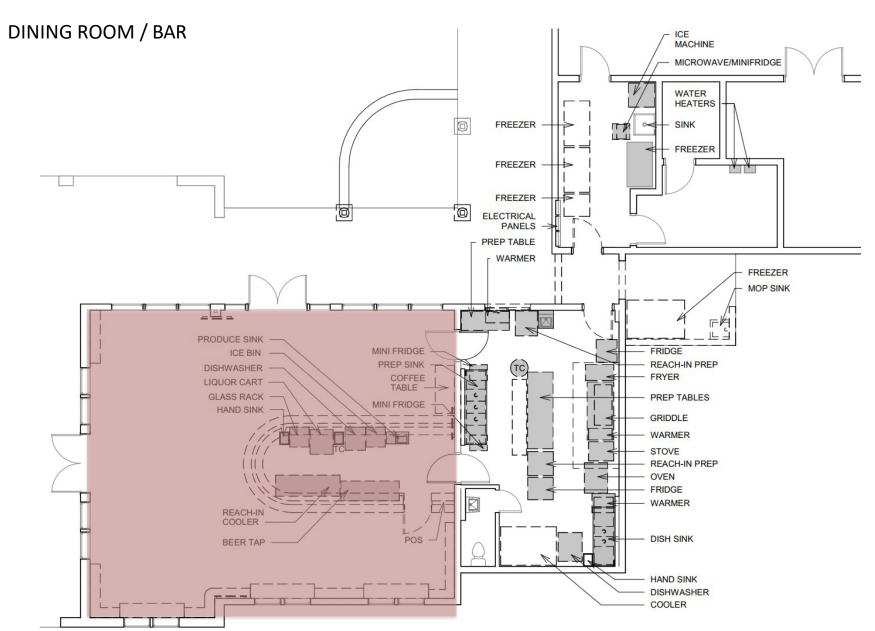

$\mathbb{B}$ 















































- Update/Refresh Finishes (remove bookshelves)
- 2) Rework staff circulation between dining and kitchen
- 3) Redesign Bar for better staff workflow

























### Program Goals – DINING EXPANSION





Proposed Plan - Dining MOP SINK MINI FRIDGE SINK **MICROWAVE** WATER **HEATERS** SHELVING **FREEZER** MACHINE NEW **DOORS FRIDGES** PREP TABLE SHELVING PREP PREP ELECTRICAL DINING EXPANSION STOR SHELF **PANELS** HAND SINK KITCHEN OUT / WARMER HAND SINK COFFEE TABLE LOW WALL W/ CAP NEW NEW PRODUCE FREEZER COOLER FREEZER SINK . **FRYER** DWF TC PREP ICE BIN TABLE GLASS RACK GRIDDLE **BEER TAPS** POS REACH-IN WARMER **DINING ROOM** PREP BAR STOVE 80 SEATS REACH-IN REACH-IN SEATS # LOW WALL W/ CAP COOLER PREP **EXISTING** LIQUOR STOR FRIDGE DO