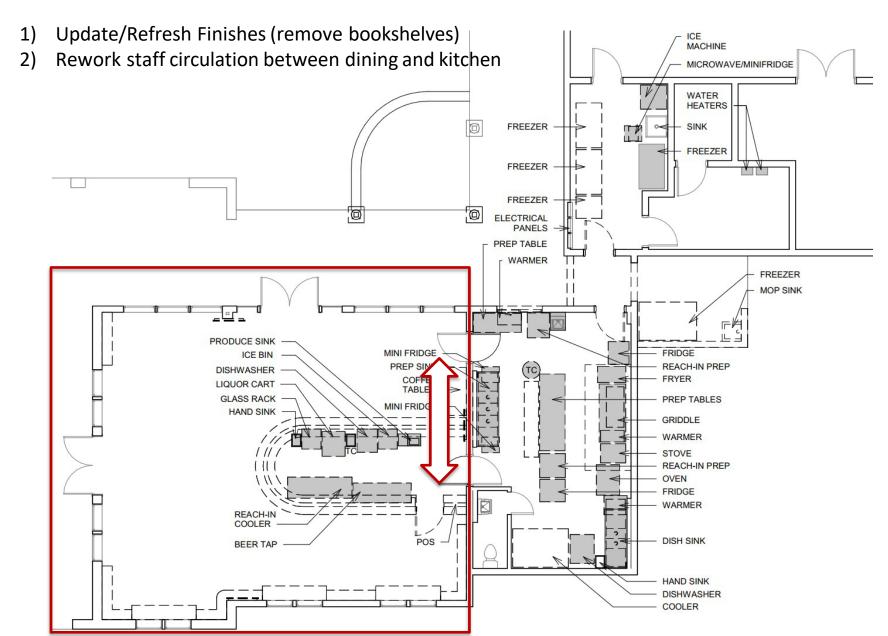

 $\mathbb{B}$ 

- Update/Refresh Finishes (remove bookshelves)
- 2) Rework staff circulation between dining and kitchen
- 3) Redesign Bar for better staff workflow

## Proposed Plan – Dining Expansion Challenges