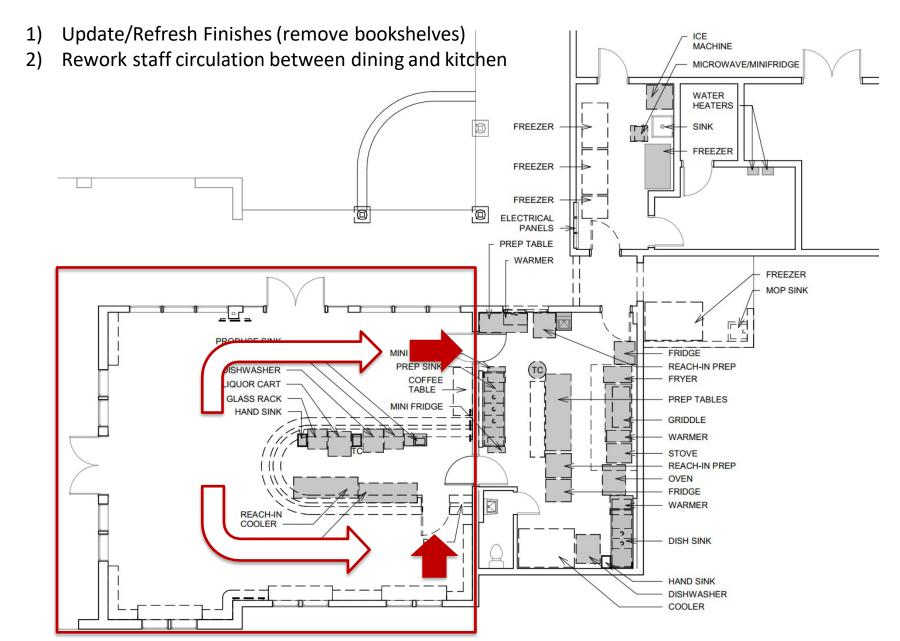

 $\mathbb{B}$ 

- Update/Refresh Finishes (remove bookshelves)
- 2) Rework staff circulation between dining and kitchen
- 3) Redesign Bar for better staff workflow

## Proposed Plan – Dining Expansion Challenges