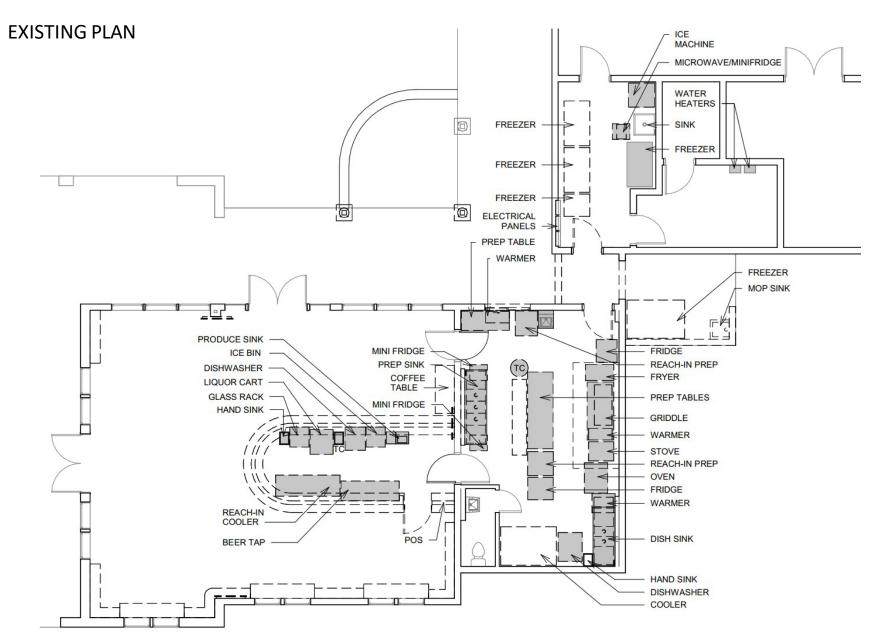

$\mathbb{B}$ 















































- Update/Refresh Finishes (remove bookshelves)
- 2) Rework staff circulation between dining and kitchen
- 3) Redesign Bar for better staff workflow

























### Program Goals – DINING EXPANSION





Proposed Plan - Dining MOP SINK MINI FRIDGE SINK **MICROWAVE** WATER **HEATERS** SHELVING **FREEZER** MACHINE NEW **DOORS FRIDGES** PREP TABLE SHELVING PREP PREP ELECTRICAL DINING EXPANSION STOR SHELF **PANELS** HAND SINK KITCHEN OUT / WARMER HAND SINK COFFEE TABLE LOW WALL W/ CAP NEW NEW PRODUCE FREEZER COOLER FREEZER SINK . **FRYER** DWF TC PREP ICE BIN TABLE GLASS RACK GRIDDLE **BEER TAPS** POS REACH-IN WARMER **DINING ROOM** PREP BAR STOVE 80 SEATS REACH-IN REACH-IN SEATS # LOW WALL W/ CAP COOLER PREP **EXISTING** LIQUOR STOR FRIDG