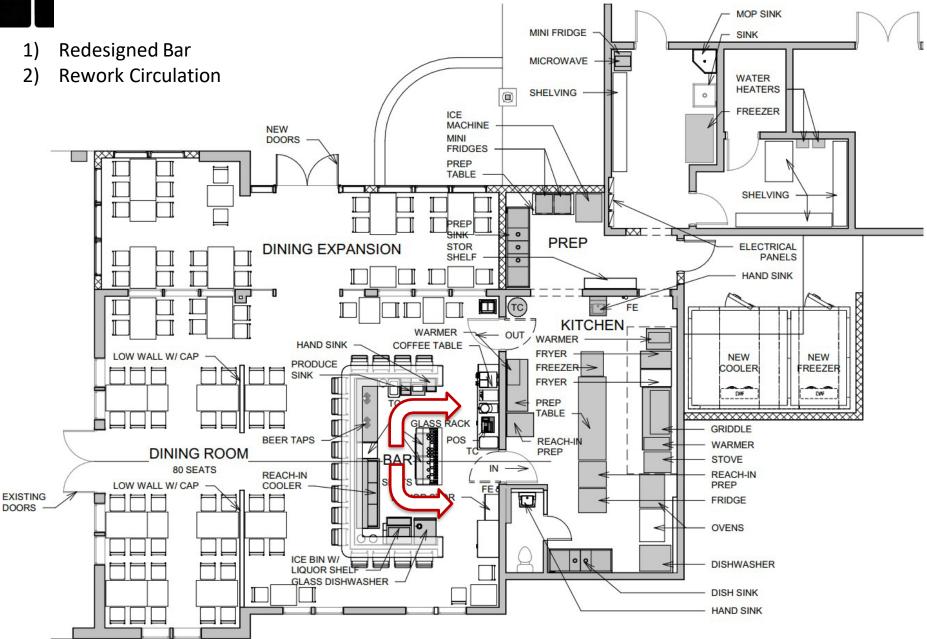

 $\mathbb{B}$ 

- Update/Refresh Finishes (remove bookshelves)
- 2) Rework staff circulation between dining and kitchen
- 3) Redesign Bar for better staff workflow

# $\mathbb{B}$