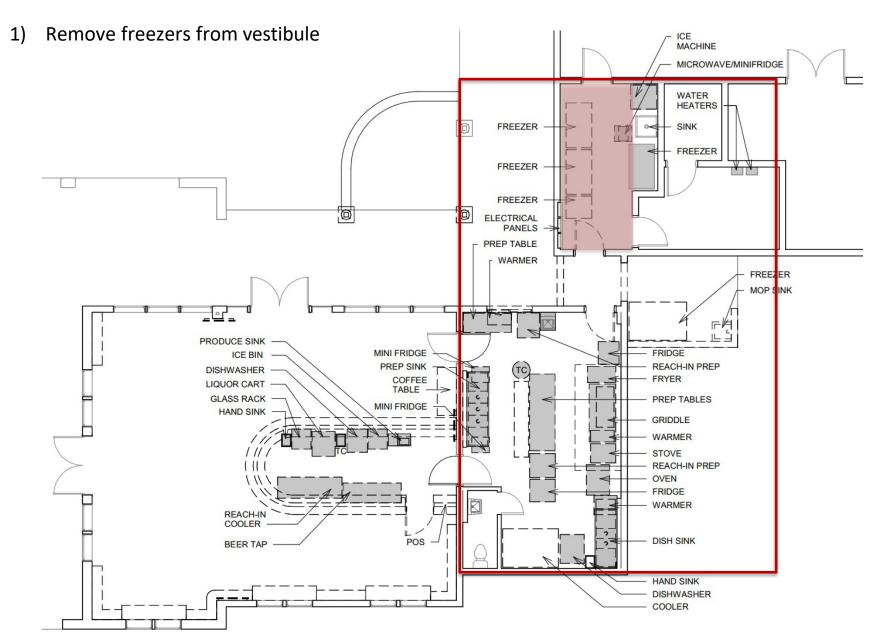

$\mathbb{B}$ 















































- Update/Refresh Finishes (remove bookshelves)
- 2) Rework staff circulation between dining and kitchen
- 3) Redesign Bar for better staff workflow

























### Program Goals – DINING EXPANSION





Proposed Plan - Dining MOP SINK MINI FRIDGE SINK **MICROWAVE** WATER **HEATERS** SHELVING **FREEZER** MACHINE NEW **DOORS FRIDGES** PREP TABLE SHELVING PREP PREP ELECTRICAL DINING EXPANSION STOR SHELF **PANELS** HAND SINK KITCHEN OUT / WARMER HAND SINK COFFEE TABLE LOW WALL W/ CAP NEW NEW PRODUCE FREEZER COOLER FREEZER SINK . **FRYER** DWF TC PREP ICE BIN TABLE GLASS RACK GRIDDLE **BEER TAPS** POS REACH-IN WARMER **DINING ROOM** PREP BAR STOVE 80 SEATS REACH-IN REACH-IN SEATS # LOW WALL W/ CAP COOLER PREP **EXISTING** LIQUOR STOR FRIDGE DOORS **OVENS** ICE BIN W/ DISHWASHER GLASS DISHWASHER DISH SINK HAND SINK















# B











Proposed Plan – Dining Expansion





## Proposed Plan – Dining Expansion Challenges







##