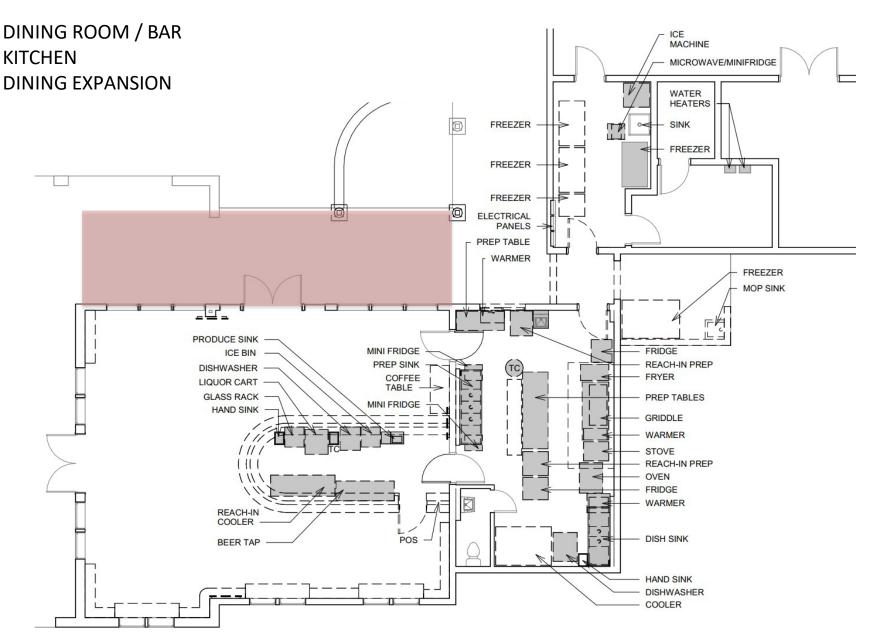

### Program Goals – DINING EXPANSION

Proposed Plan - Dining MOP SINK MINI FRIDGE SINK **MICROWAVE** WATER **HEATERS** SHELVING **FREEZER** MACHINE NEW **DOORS FRIDGES** PREP TABLE SHELVING PREP PREP ELECTRICAL DINING EXPANSION STOR SHELF **PANELS** HAND SINK KITCHEN OUT / WARMER HAND SINK COFFEE TABLE LOW WALL W/ CAP NEW NEW PRODUCE FREEZER COOLER FREEZER SINK . **FRYER** DWF TC PREP ICE BIN TABLE GLASS RACK GRIDDLE **BEER TAPS** POS REACH-IN WARMER **DINING ROOM** PREP BAR STOVE 80 SEATS REACH-IN REACH-IN SEATS # LOW WALL W/ CAP COOLER PREP **EXISTING** LIQUOR STOR FRIDGE DOORS **OVENS** ICE BIN W/ DISHWASHER GLASS DISHWASHER DISH SINK HAND SINK

# B

Proposed Plan – Dining Expansion