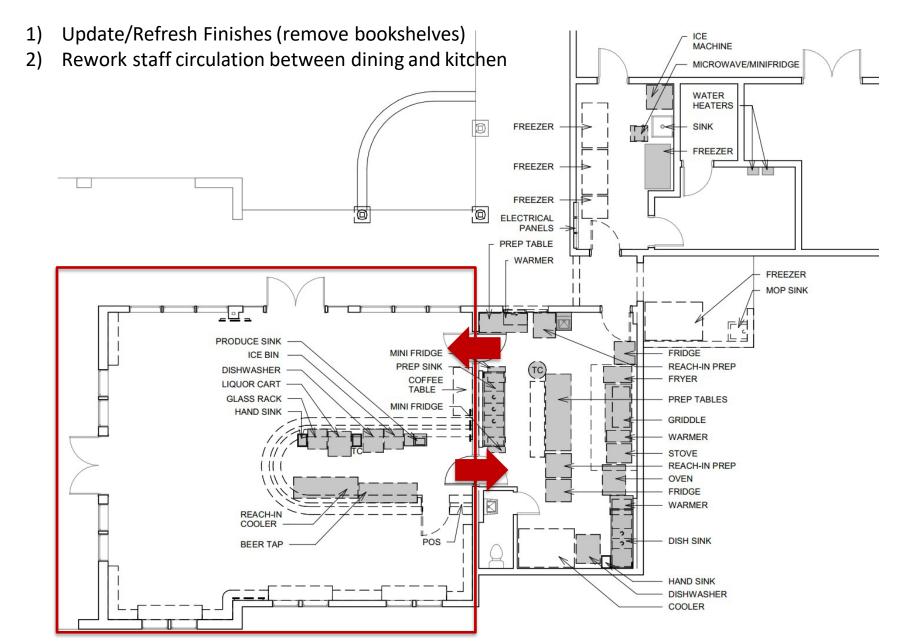

 $\mathbb{B}$ 

- Update/Refresh Finishes (remove bookshelves)
- 2) Rework staff circulation between dining and kitchen
- 3) Redesign Bar for better staff workflow

## Proposed Plan – Dining Expansion Challenges