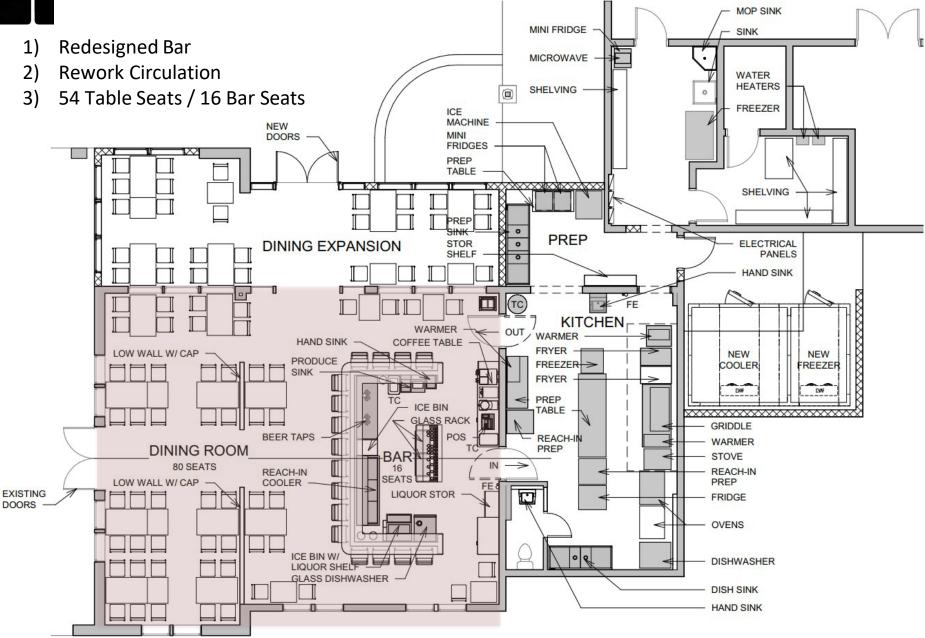

 $\mathbb{B}$ 

- Update/Refresh Finishes (remove bookshelves)
- 2) Rework staff circulation between dining and kitchen
- 3) Redesign Bar for better staff workflow

### Program Goals – DINING EXPANSION

Proposed Plan - Dining MOP SINK MINI FRIDGE SINK **MICROWAVE** WATER **HEATERS** SHELVING **FREEZER** MACHINE NEW **DOORS FRIDGES** PREP TABLE SHELVING PREP PREP ELECTRICAL DINING EXPANSION STOR SHELF **PANELS** HAND SINK KITCHEN OUT / WARMER HAND SINK COFFEE TABLE LOW WALL W/ CAP NEW NEW PRODUCE FREEZER COOLER FREEZER SINK . **FRYER** DWF TC PREP ICE BIN TABLE GLASS RACK GRIDDLE **BEER TAPS** POS REACH-IN WARMER **DINING ROOM** PREP BAR STOVE 80 SEATS REACH-IN REACH-IN SEATS # LOW WALL W/ CAP COOLER PREP **EXISTING** LIQUOR STOR FRIDGE DOORS **OVENS** ICE BIN W/ DISHWASHER GLASS DISHWASHER DISH SINK HAND SINK

# B

Proposed Plan – Dining Expansion