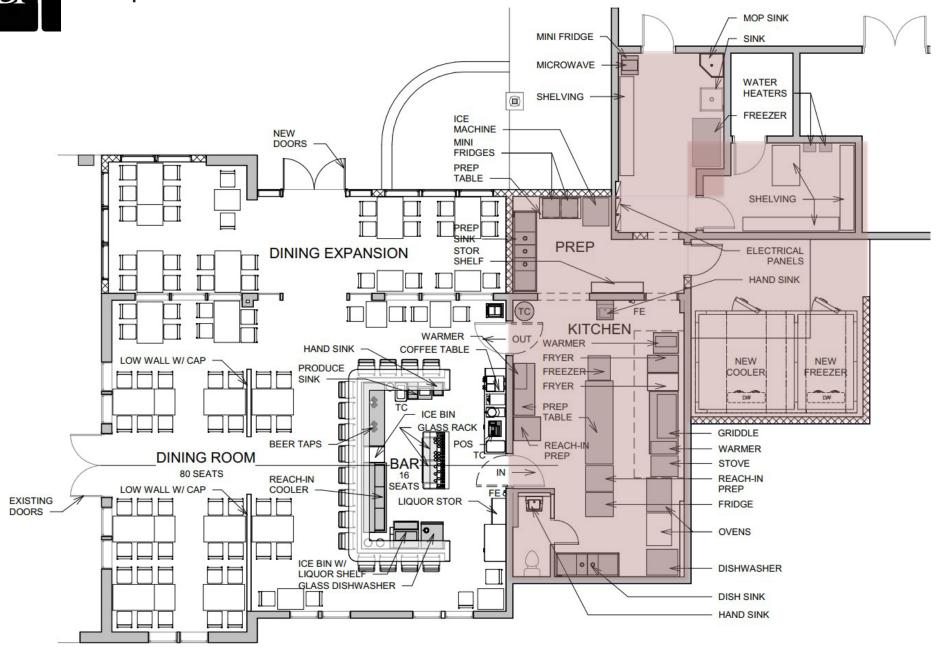

- 2) Rework staff circulation between dining and kitchen
- 3) Redesign Bar for better staff workflow

























### Program Goals – DINING EXPANSION





Proposed Plan - Dining MOP SINK MINI FRIDGE SINK **MICROWAVE** WATER **HEATERS** SHELVING **FREEZER** MACHINE NEW **DOORS FRIDGES** PREP TABLE SHELVING PREP PREP ELECTRICAL DINING EXPANSION STOR SHELF **PANELS** HAND SINK KITCHEN OUT / WARMER HAND SINK COFFEE TABLE LOW WALL W/ CAP NEW NEW PRODUCE FREEZER COOLER FREEZER SINK . **FRYER** DWF TC PREP ICE BIN TABLE GLASS RACK GRIDDLE **BEER TAPS** POS REACH-IN WARMER **DINING ROOM** PREP BAR STOVE 80 SEATS REACH-IN REACH-IN SEATS # LOW WALL W/ CAP COOLER PREP **EXISTING** LIQUOR STOR FRIDGE DOORS **OVENS** ICE BIN W/ DISHWASHER GLASS DISHWASHER DISH SINK HAND SINK















# B











Proposed Plan – Dining Expansion





## Proposed Plan – Dining Expansion Challenges







## Proposed Plan – Dining Expansion Challenges



# $\mathbb{B}$

#### Proposed Plan – Dining Expansion





Project Area Total:

| Dining Expansion              | No Dining Expansion |                               |          |  |  |  |  |
|-------------------------------|---------------------|-------------------------------|----------|--|--|--|--|
| SPACE                         | AREA                | SPACE                         | AR       |  |  |  |  |
| Existing Dining Room Area:    | 1,139 sf            | Existing Dining Room Area:    | 1,139    |  |  |  |  |
| Existing Kitchen              | 402 sf              | Existing Kitchen              | 402      |  |  |  |  |
| Exis