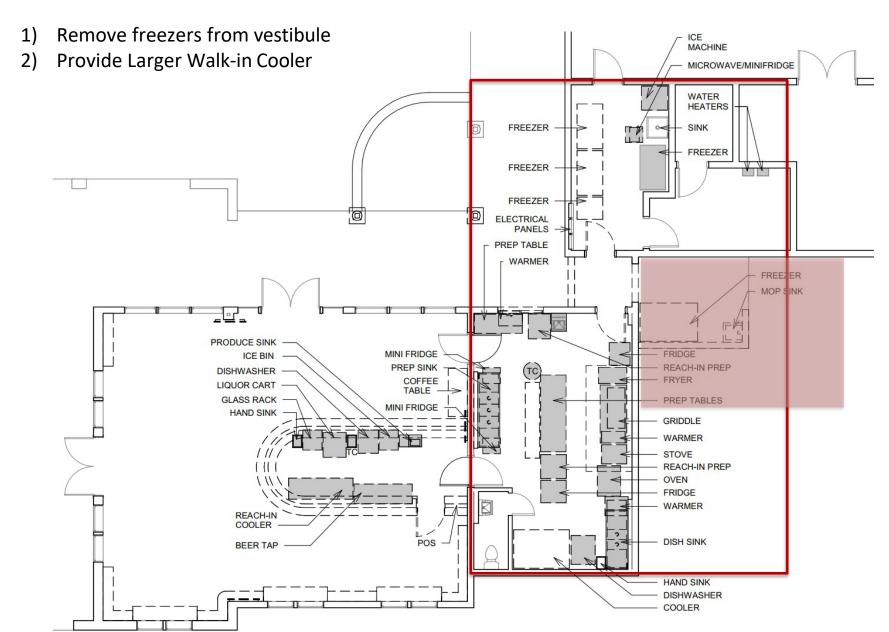

$\mathbb{B}$ 















































- Update/Refresh Finishes (remove bookshelves)
- 2) Rework staff circulation between dining and kitchen
- 3) Redesign Bar for better staff workflow

























### Program Goals – DINING EXPANSION





Proposed Plan - Dining MOP SINK MINI FRIDGE SINK **MICROWAVE** WATER **HEATERS** SHELVING **FREEZER** MACHINE NEW **DOORS FRIDGES** PREP TABLE SHELVING PREP PREP ELECTRICAL DINING EXPANSION STOR SHELF **PANELS** HAND SINK KITCHEN OUT / WARMER HAND SINK COFFEE TABLE LOW WALL W/ CAP NEW NEW PRODUCE FREEZER COOLER FREEZER SINK . **FRYER** DWF TC PREP ICE BIN TABLE GLASS RACK GRIDDLE **BEER TAPS** POS REACH-IN WARMER **DINING ROOM** PREP BAR STOVE 80 SEATS REACH-IN REACH-IN SEATS # LOW WALL W/ CAP COOLER PREP **EXISTING** LIQUOR STOR FRIDGE DOORS **OVENS** ICE BIN W/ DISHWASHER GLASS DISHWASHER DISH SINK HAND SINK















# B











Proposed Plan – Dining Expansion





## Proposed Plan – Dining Expansion Challenges







## Pro