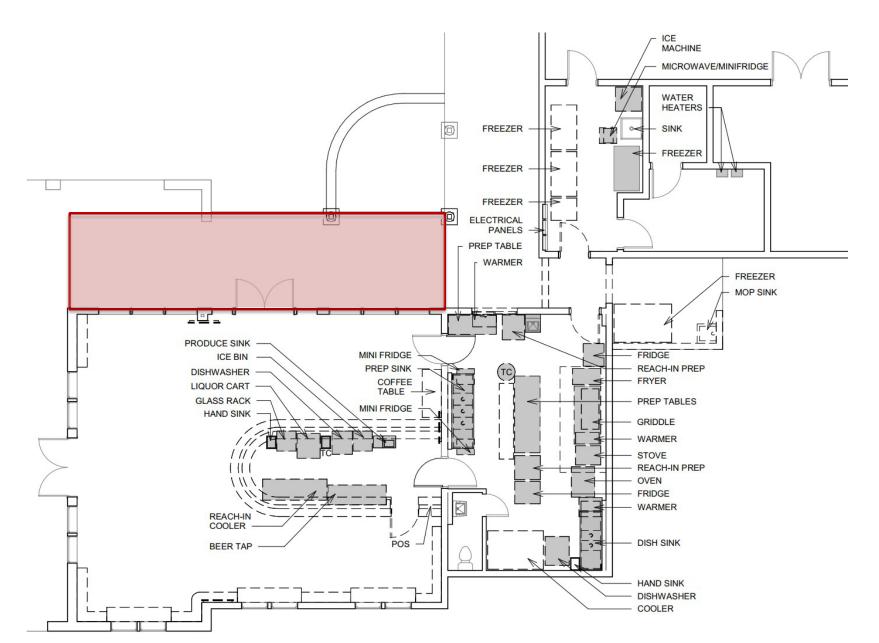

$\mathbb{B}$ 















































- Update/Refresh Finishes (remove bookshelves)
- 2) Rework staff circulation between dining and kitchen
- 3) Redesign Bar for better staff workflow

























### Program Goals – DINING EXPANSION





Proposed Plan - Dining MOP SINK MINI FRIDGE SINK **MICROWAVE** WATER **HEATERS** SHELVING **FREEZER** MACHINE NEW **DOORS FRIDGES** PREP TABLE SHELVING PREP PREP ELECTRICAL DINING EXPANSION STOR SHELF **PANELS** HAND SINK KITCHEN OUT / WARMER HAND SINK COFFEE TABLE LOW WALL W/ CAP NEW NEW PRODUCE FREEZER COOLER FREEZER SINK . **FRYER** DWF TC PREP ICE BIN TABLE GLASS RACK GRIDDLE **BEER TAPS** POS REACH-IN WARMER **DINING ROOM** PREP BAR STOVE 80 SEATS REACH-IN REACH-IN SEATS # LOW WALL W/ CAP COOLER PREP **EXISTING** LIQUOR STOR FRIDGE DOORS **OVENS** ICE BIN W/ DISHWASHER GLASS DISHWASHER DISH SINK HAND SINK















# B











Proposed Plan – Dining Expansion





## Proposed Plan – Dining Expansion Challenges







## Proposed Plan – Dining Expansion Challenges



# $\ma