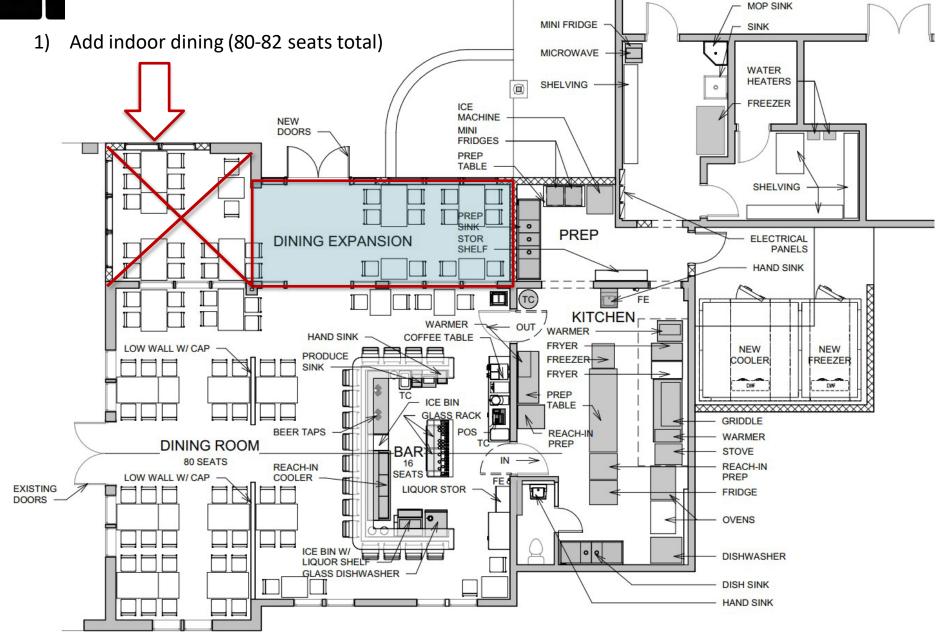

 $\mathbb{B}$ 

- Update/Refresh Finishes (remove bookshelves)
- 2) Rework staff circulation between dining and kitchen
- 3) Redesign Bar for better staff workflow

### Program Goals – DINING EXPANSION

Proposed Plan - Dining MOP SINK MINI FRIDGE SINK **MICROWAVE** WATER **HEATERS** SHELVING **FREEZER** MACHINE NEW **DOORS FRIDGES** PREP TABLE SHELVING PREP PREP ELECTRICAL DINING EXPANSION STOR SHELF **PANELS** HAND SINK KITCHEN OUT / WARMER HAND SINK COFFEE TABLE LOW WALL W/ CAP NEW NEW PRODUCE FREEZER COOLER FREEZER SINK . **FRYER** DWF TC PREP ICE BIN TABLE GLASS RACK GRIDDLE **BEER TAPS** POS REACH-IN WARMER **DINING ROOM** PREP BAR STOVE 80 SEATS REACH-IN REACH-IN SEATS # LOW WALL W/ CAP COOLER PREP **EXISTING** LIQUOR STOR FRIDGE DOORS **OVENS** ICE BIN W/ DISHWASHER GLASS DISHWASHER DISH SINK HAND SINK

# B

Proposed Plan – Dining Expansion