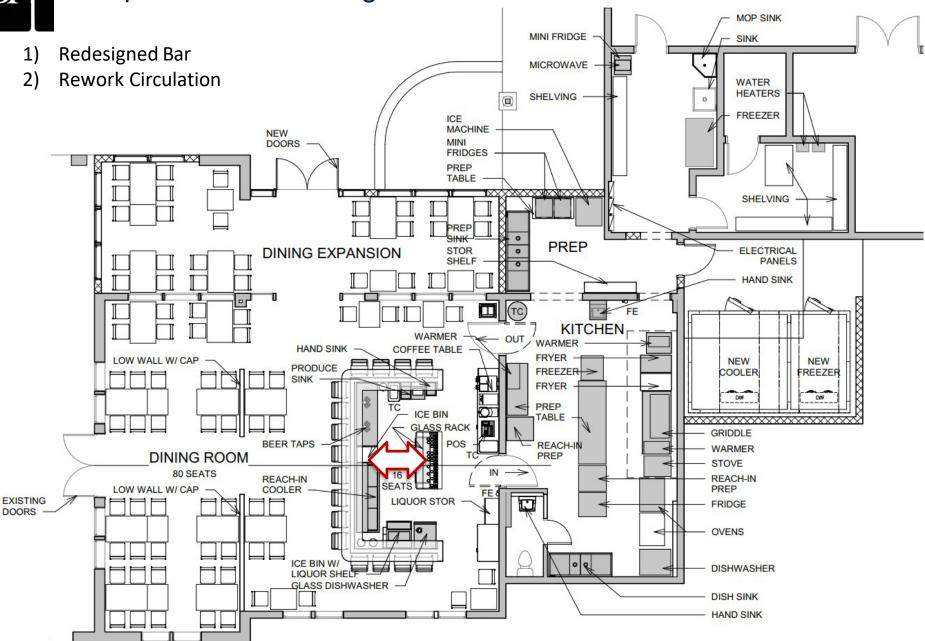

 $\mathbb{B}$ 

- Update/Refresh Finishes (remove bookshelves)
- 2) Rework staff circulation between dining and kitchen
- 3) Redesign Bar for better staff workflow

## Proposed Plan – Dining Expansion Challenges