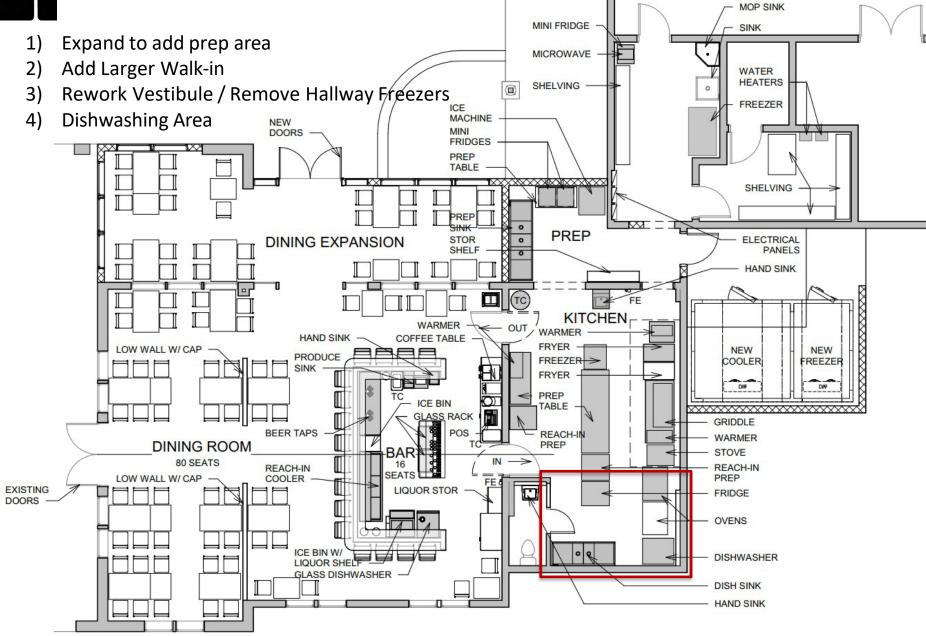

staff circulation between dining and kitchen
- 3) Redesign Bar for better staff workflow

























### Program Goals – DINING EXPANSION





Proposed Plan - Dining MOP SINK MINI FRIDGE SINK **MICROWAVE** WATER **HEATERS** SHELVING **FREEZER** MACHINE NEW **DOORS FRIDGES** PREP TABLE SHELVING PREP PREP ELECTRICAL DINING EXPANSION STOR SHELF **PANELS** HAND SINK KITCHEN OUT / WARMER HAND SINK COFFEE TABLE LOW WALL W/ CAP NEW NEW PRODUCE FREEZER COOLER FREEZER SINK . **FRYER** DWF TC PREP ICE BIN TABLE GLASS RACK GRIDDLE **BEER TAPS** POS REACH-IN WARMER **DINING ROOM** PREP BAR STOVE 80 SEATS REACH-IN REACH-IN SEATS # LOW WALL W/ CAP COOLER PREP **EXISTING** LIQUOR STOR FRIDGE DOORS **OVENS** ICE BIN W/ DISHWASHER GLASS DISHWASHER DISH SINK HAND SINK















# B











Proposed Plan – Dining Expansion





## Proposed Plan – Dining Expansion Challenges







## Proposed Plan – Dining Expansion Challenges



# $\mathbb{B}$

#### Proposed Plan – Dining Expansion





Project Area Total:

| Dining Expansion              | No Dining Expansion |                               |          |  |  |  |  |
|-------------------------------|---------------------|-------------------------------|----------|--|--|--|--|
| SPACE                         | AREA                | SPACE                         | AR       |  |  |  |  |
| Existing Dining Room Area:    | 1,139 sf            | Existing Dining Room Area:    | 1,139    |  |  |  |  |
| Existing Kitchen              | 402 sf              | Existing Kitchen              | 402      |  |  |  |  |
| Existing Pantry: