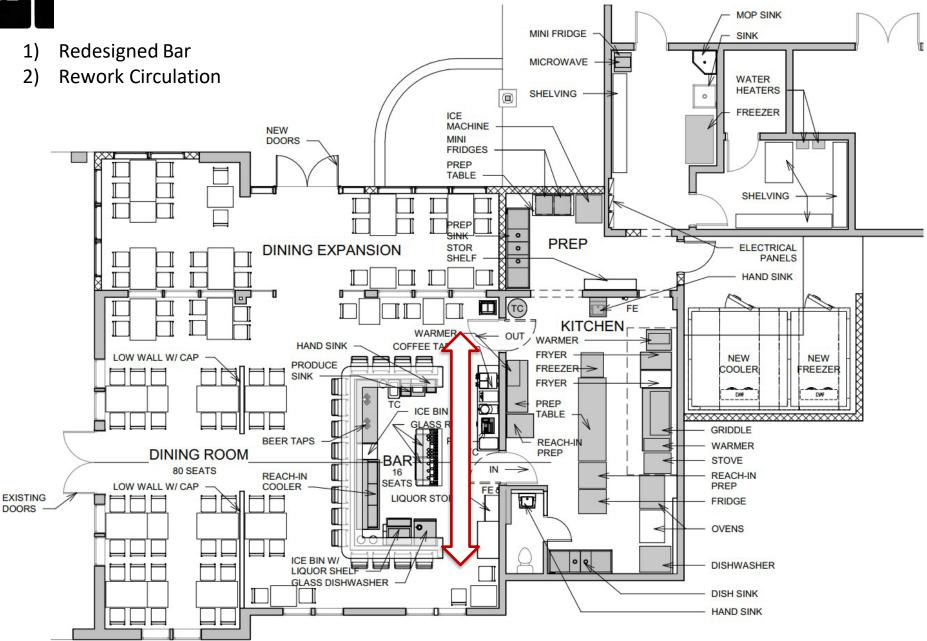

 $\mathbb{B}$ 

- Update/Refresh Finishes (remove bookshelves)
- 2) Rework staff circulation between dining and kitchen
- 3) Redesign Bar for better staff workflow

## Proposed Plan – Dining Expansion Challenges